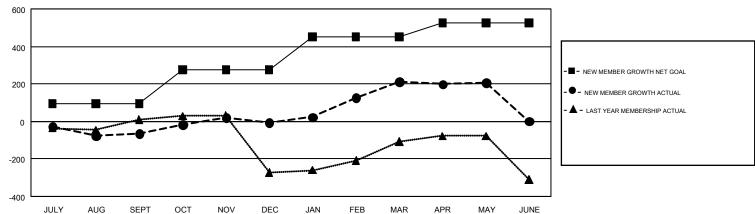

## GMT Constitutional Area 6-Afr, Group H

GMT: AHMED MOSTAFA

REPORT DOES NOT INCLUDE CLUBS IN UNDISTRICTED AREAS.

| Clubs         |               |             |               | Members               |                                                                |                                                              |                                                    |  |
|---------------|---------------|-------------|---------------|-----------------------|----------------------------------------------------------------|--------------------------------------------------------------|----------------------------------------------------|--|
|               | RESULTS FO    | R 2016-2017 |               | RESULTS FOR 2016-2017 |                                                                |                                                              |                                                    |  |
| QUARTER       | NEW CLUB GOAL | NEW CLUBS   | DROPPED CLUBS | QUARTER               | NEW MEMBER GROWTH<br>NET GOAL (not reinstated<br>or transfers) | NEW MEMBER<br>GROWTH ACTUAL (not<br>reinstated or transfers) | DROPPED<br>MEMBERS ACTUAL<br>(including transfers) |  |
| JULY/AUG/SEPT | 2             | 2           | 2             | JULY/AUG/SEPT         | 95                                                             | 132                                                          | 197                                                |  |
| OCT/NOV/DEC   | 5             | 4           | 0             | OCT/NOV/DEC           | 180                                                            | 222                                                          | 164                                                |  |
| JAN/FEB/MAR   | 5             | 5           | 3             | JAN/FEB/MAR           | 175                                                            | 353                                                          | 135                                                |  |
| APR/MAY/JUNE  | 4             | 0           | 2             | APR/MAY/JUNE          | 75                                                             | 111                                                          | 116                                                |  |