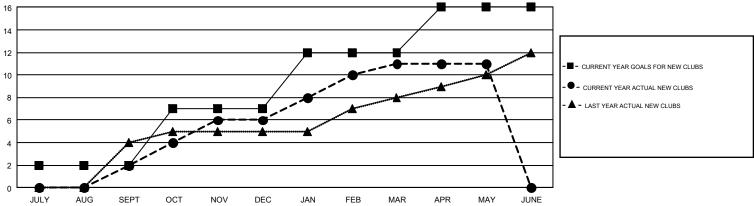

## GMT Constitutional Area 6-Afr, Group H

GMT: AHMED MOSTAFA

REPORT DOES NOT INCLUDE CLUBS IN UNDISTRICTED AREAS.

| Clubs         |               |             |               | Members               |                                                                |                                                              |                                                    |  |
|---------------|---------------|-------------|---------------|-----------------------|----------------------------------------------------------------|--------------------------------------------------------------|----------------------------------------------------|--|
|               | RESULTS FO    | R 2016-2017 |               | RESULTS FOR 2016-2017 |                                                                |                                                              |                                                    |  |
| QUARTER       | NEW CLUB GOAL | NEW CLUBS   | DROPPED CLUBS | QUARTER               | NEW MEMBER GROWTH<br>NET GOAL (not reinstated<br>or transfers) | NEW MEMBER<br>GROWTH ACTUAL (not<br>reinstated or transfers) | DROPPED<br>MEMBERS ACTUAL<br>(including transfers) |  |
| JULY/AUG/SEPT | 2             | 2           | 2             | JULY/AUG/SEPT         | 95                                                             | 132                                                          | 197                                                |  |
| OCT/NOV/DEC   | 5             | 4           | 0             | OCT/NOV/DEC           | 180                                                            | 222                                                          | 164                                                |  |
| JAN/FEB/MAR   | 5             | 5           | 3             | JAN/FEB/MAR           | 175                                                            | 353                                                          | 135                                                |  |
| APR/MAY/JUNE  | 4             | 0           | 2             | APR/MAY/JUNE          | 75                                                             | 111                                                          | 116                                                |  |